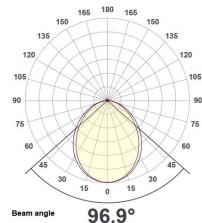

Luminous flux 1653

CCT 4000K

(Optional - 3000K, Tunable white)

CRI 80 (Optional CRI90)

Diffuser Reeded (R)

**Driver** Integral constant current non-dim

(Optional – DALI-2, Switch Dim, DALI DT8)

Power Factor 0.83