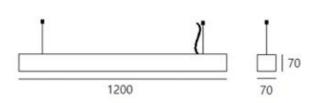

Finish (X) Exterior grade polyester powdercoat

(1 White /2 Silver or 3 Black

- Others colours available upon request)

Dimensions 70mm x 70mm x Nominal 1200mm

Continuous lengths available upon request

**IES File** Yes